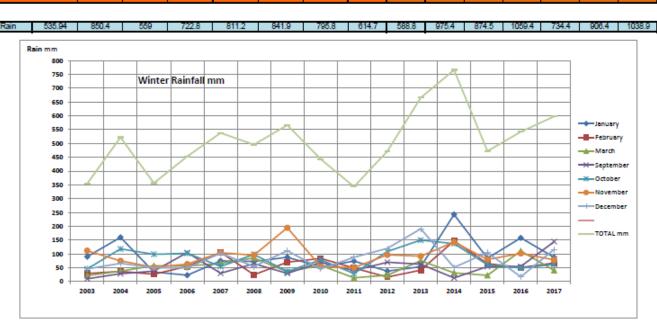

## RAINFALL - WINTER MONTHS

|           | 2003   | 2004  | 2005  | 2006  | 2007  | 2008  | 2009  | 2010 | 2011   | 2012  | 2013  | 2014  | 2015  | 2016   | 2017   | 2018 |
|-----------|--------|-------|-------|-------|-------|-------|-------|------|--------|-------|-------|-------|-------|--------|--------|------|
| January   | 89.92  | 159.8 | 34.5  | 23    | 75    | 72.4  | 87.9  | 53.2 | 73.80  | 37.6  | 53.8  | 242.8 | 84.4  | 158.00 | 87.80  |      |
| February  | 29.21  | 36.7  | 26.5  | 54.7  | 105.7 | 24.9  | 70    | 83.7 | 49.00  | 16.2  | 41.2  | 146.8 | 65.2  | 50.80  | 67.40  |      |
| March     | 21.59  | 37.8  | 57.5  | 56    | 66    | 85.2  | 36.1  | 58.2 | 13.60  | 22.8  | 75.2  | 31.6  | 22.6  | 110.60 | 40.60  |      |
| September | 10.16  | 28.4  | 37.5  | 104.7 | 29.9  | 64.4  | 29.8  | 69.4 | 39.80  | 69.8  | 62.8  | 13.2  | 54.4  | 54.50  | 144.20 |      |
| October   | 45.72  | 118.1 | 98.6  | 102   | 54.7  | 98.3  | 36.4  | 78.6 | 29.00  | 108.8 | 150   | 137.2 | 60.8  | 49.00  | 62.20  |      |
| November  | 111.76 | 74.9  | 51.5  | 63    | 104.5 | 95.5  | 194.6 | 54.3 | 50.20  | 96.6  | 91.7  | 143   | 79.8  | 101.80 | 78.60  |      |
| December  | 45.97  | 66.1  | 50    | 49.7  | 102.1 | 54.7  | 111.4 | 45.6 | 88.00  | 120   | 190.9 | 51.3  | 104.8 | 17.20  | 116.50 |      |
|           |        |       |       |       |       |       |       |      |        |       |       |       |       |        |        |      |
| TOTAL mm  | 354.33 | 521.8 | 356.1 | 453.1 | 537.9 | 495.4 | 566.2 | 443  | 343.40 | 471.8 | 665.6 | 765.9 | 472   | 541.90 | 597.30 |      |