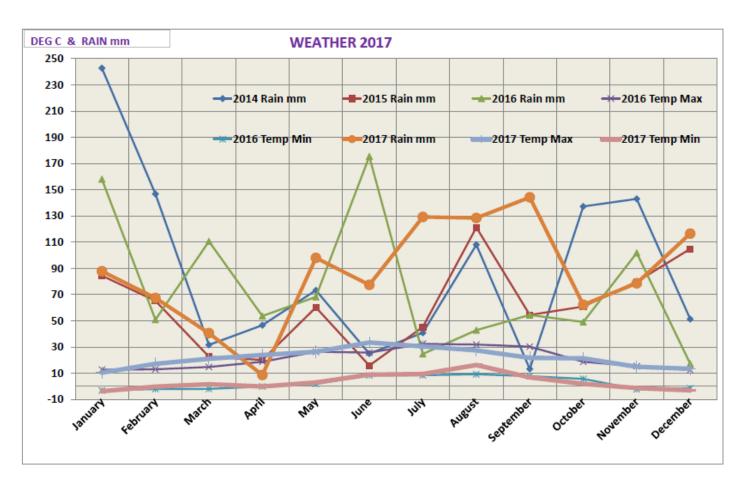

January last year started with high pressure set over us with cool days and frosty nights, this changed during the second week when the pressure dropped and the wind increased, then on the 12<sup>th</sup> about 40 mm of snow fell which lingered until the 15 when it rained, it then turned cold again with overnight frosts almost up to the end of the month. Unusually there were 17 frosts, with rain recorded on 20 days and a total of 87.8mm.

February was a much milder month with only 2 frosts and relatively high pressure. Rainfall at 76.4mm was higher than in 2016 and rain was recorded on 19 days. Low pressure at the end of the month brought it to a watery end. A relatively mild month.

March was unusual in there there were no recorded frosts and no negative overnight temperatures. It was unusually mild with a high of 21 degrees on the 30<sup>th</sup> and with many days in the lower mid teens. It was also quite dry with only 40.7 mm of rain; certainly a change from 2016 when we had 110mm. Rain was recorded on 13 days.

April was a very dry month with only 8.6 mm recorded and with 10 days run where no rain was recorded. The warmest day was on the 9<sup>th</sup> (23.9 degrees) and there was a warm and sunny spell in the middle, but temperatures fell away and there was a mild frost on the 27<sup>th</sup>.

May did not start well with cool winds and some showers and although not much rain fell, low pressure dominated. By the middle of May things started to warm up and we had a very wet spell on the 17<sup>th</sup> and 18<sup>th</sup> but the weather was quite pleasant despite a few spots of rain in the last 10 days of the month. We had 14 days when rain was recorded and 98mm of rain.

June was a generally sunny dry and warm month which had our maximum for the year of 33.4 degrees on the 21<sup>st</sup>. The second week was a bit rainy but almost no rain fell for the next two weeks, however the 27<sup>th</sup> and the 28<sup>th</sup> deposited some 35 mm to make up for it. We had 17 days where rain was recorded and a total of 83.8mm.

July started off well, warm and dry with light winds, but it rather went downhill after the 11<sup>th</sup> and we ended up with over 130 mm of rain, the warmest day being the penultimate with 30.4 degrees. Sunshine levels dropped in the second half of the month. We had 15 days with rain recorded

August was not a sparkling month with a very wet start and end. Temperatures were also disappointing although we did make 27.4 degrees on the 28<sup>th</sup> generally they were the high teens or low 20's. Not an August to remember. Rain was recorded on 13 days with a total of 123.9mm.

September was also a cool month having 24 days with rain recorded and 29mm (the years daily

highest) on the 16<sup>th</sup>. It seemed to rain or try to rain most days and was certainly no Indian Summer with the highest temperature only 21.7 degrees. This month also had the highest rainfall of 148.6mm.

October started with west and south west winds and was a bit unsettled, however the tail end of exhurricane Ophelia on the 15<sup>th</sup> and the 16<sup>th</sup> provided us with a high of 21.3 degrees, but it returned to lower temperatures and we had a light frost recorded on the 30<sup>th</sup>. There were 17 rainy days recorded with 62.2 mm of rain overall.

November, a typical November with 21 days with rain recorded, 7 frosts and 87.6 mm of rain. Many of the days were still close to 10 degrees but the nights were generally cold. Highest temperature was 14.9 degrees on the 1<sup>st</sup> of the month.

December started mild but with snow in the Midlands and Wales on the 10<sup>th</sup> the middle of the month was cold the coldest temperature recorded was -3.3 degrees on the 12th. No snow in the village before Christmas but a sprinkling over the North Down on the 27<sup>th</sup>. There was a lot of rain with 115.4 mm recorded for the month and a total of 22 days with rain. It was dry on Christmas Eve but Christmas Day and Boxing Day were wet. We also had two named storms off the south coast, Caroline and Dylan with gusts over 60 mph, it was windy here with some branches down, but nothing like the coast.

| MONTH     | Rain<br>2016 | Rain<br>2017 | Max T<br>2017 | Min T<br>2017 | Mean<br>Temp |
|-----------|--------------|--------------|---------------|---------------|--------------|
| January   | 158          | 87.8         | 10.4          | -3.8          | 3.3          |
| February  | 50.8         | 67.4         | 17.1          | -0.3          | 6.3          |
| March     | 110.6        | 40.6         | 21.0          | 1.5           | 8.9          |
| April     | 53.6         | 8.6          | 23.9          | -0.2          | 9.6          |
| May       | 68.2         | 98.0         | 26.3          | 2.9           | 13.5         |
| June      | 175.3        | 77.4         | 33.4          | 8.8           | 17.4         |
| July      | 24.6         | 129.2        | 30.4          | 9.4           | 17.6         |
| August    | 42.8         | 128.4        | 27.4          | 16.2          | 16.2         |
| September | 54.5         | 144.2        | 21.7          | 6.8           | 13.5         |
| October   | 49           | 62.2         | 21.3          | 1.8           | 12.4         |
| November  | 101.8        | 78.6         | 14.9          | -1.3          | 6.9          |
| December  | 17.2         | 116.5        | 13.3          | -3.1          | 5.1          |
| Total     | 906.4        | 1038.9       |               |               |              |

| Max                                                                                                                                                                                                                                                                                                                                                                                                                                                                         | 2017    | 2017 Temp | 2017 Rain | 2016     | 2016<br>Temp | 2016<br>Rain | 2015<br>Rain | 2014<br>Rain |           |
|-----------------------------------------------------------------------------------------------------------------------------------------------------------------------------------------------------------------------------------------------------------------------------------------------------------------------------------------------------------------------------------------------------------------------------------------------------------------------------|---------|-----------|-----------|----------|--------------|--------------|--------------|--------------|-----------|
| February 146.8 65.2 50.8 12.9 -2.1 67.4 17.1   March 31.6 22.6 110.6 14.7 -2.0 40.6 21.0   April 48.8 20.0 53.8 18.7 -0.2 8.6 23.9   May 73.2 60.2 68.2 26.3 1.8 98.0 26.3   June 24.9 15.8 175.4 25.7 8.3 77.4 33.4   July 40.8 45.2 24.6 32.4 8.4 129.2 30.4   August 108 121.2 42.8 31.8 9.1 128.4 27.4   September 13.2 54.4 54.4 30.2 7.7 144.2 21.7   October 137.2 60.8 49.0 18.7 5.6 62.2 21.3   November 143 79.8 101.8 15.3 -2.3 78.6 14.9   December 51.3 104.8< | emp Min | Max       | mm        | Temp Min | Max          | mm           | mm           | mm           | Month     |
| March 31.6 22.6 110.6 14.7 -2.0 40.6 21.0   April 46.6 20.0 53.6 18.7 -0.2 8.6 23.9   May 73.2 60.2 68.2 26.3 1.8 98.0 26.3   June 24.9 15.8 175.4 25.7 8.3 77.4 33.4   July 40.8 45.2 24.6 32.4 8.4 129.2 30.4   August 108 121.2 42.8 31.8 9.1 128.4 27.4   September 13.2 54.4 54.4 30.2 7.7 144.2 21.7   October 137.2 60.8 49.0 18.7 5.6 62.2 21.3   November 143 79.8 101.8 15.3 -2.3 78.8 14.9   December 51.3 104.8 17.2 12.4 -1.6 116.5 13.3                       | -3.8    |           |           |          |              |              |              |              | January   |
| April 46.6 20.0 53.6 18.7 -0.2 8.6 23.9   May 73.2 60.2 68.2 26.3 1.8 98.0 26.3   June 24.9 15.8 175.4 25.7 8.3 77.4 33.4   July 40.8 45.2 24.6 32.4 8.4 129.2 30.4   August 108 121.2 42.8 31.8 9.1 128.4 27.4   September 13.2 54.4 54.4 30.2 7.7 144.2 21.7   October 137.2 60.8 49.0 18.7 5.6 62.2 21.3   November 143 79.8 101.8 15.3 -2.3 78.6 14.9   December 51.3 104.8 17.2 12.4 -1.6 116.5 13.3                                                                   | -0.3    | 17.1      | 67.4      | -2.1     | 12.9         | 50.8         | 65.2         | 146.8        | February  |
| May 73.2 60.2 68.2 26.3 1.8 98.0 26.3   June 24.9 15.8 175.4 25.7 8.3 77.4 33.4   July 40.8 45.2 24.8 32.4 8.4 129.2 30.4   August 108 121.2 42.8 31.8 9.1 128.4 27.4   September 13.2 54.4 54.4 30.2 7.7 144.2 21.7   October 137.2 60.8 49.0 18.7 5.6 62.2 21.3   November 143 79.8 101.8 15.3 -2.3 78.6 14.9   December 51.3 104.8 17.2 12.4 -1.6 116.5 13.3                                                                                                             | 1.5     | 21.0      | 40.6      | -2.0     | 14.7         | 110.6        | 22.6         | 31.6         | March     |
| June 24.9 15.8 175.4 25.7 8.3 77.4 33.4   July 40.8 45.2 24.6 32.4 8.4 129.2 30.4   August 108 121.2 42.8 31.8 9.1 128.4 27.4   September 13.2 54.4 54.4 30.2 7.7 144.2 21.7   October 137.2 60.8 49.0 18.7 5.6 62.2 21.3   November 143 79.8 101.8 15.3 -2.3 78.8 14.9   December 51.3 104.8 17.2 12.4 -1.6 116.5 13.3                                                                                                                                                     | -0.2    | 23.9      | 8.6       | -0.2     | 18.7         | 53.6         | 20.0         | 46.6         | April     |
| July 40.8 45.2 24.6 32.4 8.4 129.2 30.4   August 108 121.2 42.8 31.8 9.1 128.4 27.4   September 13.2 54.4 54.4 30.2 7.7 144.2 21.7   October 137.2 60.8 49.0 18.7 5.6 62.2 21.3   November 143 79.8 101.8 15.3 -2.3 78.6 14.9   December 51.3 104.8 17.2 12.4 -1.6 116.5 13.3                                                                                                                                                                                               | 2.9     | 26.3      | 98.0      | 1.8      | 26.3         | 68.2         | 60.2         | 73.2         | May       |
| August 108 121.2 42.8 31.8 9.1 128.4 27.4   September 13.2 54.4 54.4 30.2 7.7 144.2 21.7   October 137.2 60.8 49.0 18.7 5.6 62.2 21.3   November 143 79.8 101.8 15.3 -2.3 78.8 14.9   December 51.3 104.8 17.2 12.4 -1.6 116.5 13.3                                                                                                                                                                                                                                         | 8.8     | 33.4      | 77.4      | 8.3      | 25.7         | 175.4        | 15.8         | 24.9         | June      |
| September 13.2 54.4 54.4 30.2 7.7 144.2 21.7   October 137.2 60.8 49.0 18.7 5.6 62.2 21.3   November 143 79.8 101.8 15.3 -2.3 78.8 14.9   December 51.3 104.8 17.2 12.4 -1.6 116.5 13.3                                                                                                                                                                                                                                                                                     | 9.4     | 30.4      | 129.2     | 8.4      | 32.4         | 24.6         | 45.2         | 40.8         | July      |
| October 137.2 60.8 49.0 18.7 5.6 62.2 21.3   November 143 79.8 101.8 15.3 -2.3 78.6 14.9   December 51.3 104.8 17.2 12.4 -1.6 116.5 13.3                                                                                                                                                                                                                                                                                                                                    | 16.2    | 27.4      | 128.4     | 9.1      | 31.8         | 42.8         | 121.2        | 108          | August    |
| November 143 79.8 101.8 15.3 -2.3 78.6 14.9<br>December 51.3 104.8 17.2 12.4 -1.6 116.5 13.3                                                                                                                                                                                                                                                                                                                                                                                | 6.8     | 21.7      | 144.2     | 7.7      | 30.2         | 54.4         | 54.4         | 13.2         | September |
| December 51.3 104.8 17.2 12.4 -1.6 116.5 13.3                                                                                                                                                                                                                                                                                                                                                                                                                               | 1.8     | 21.3      | 62.2      | 5.6      | 18.7         | 49.0         | 60.8         | 137.2        | October   |
|                                                                                                                                                                                                                                                                                                                                                                                                                                                                             | -1.3    | 14.9      | 78.6      | -2.3     | 15.3         | 101.8        | 79.8         | 143          | November  |
|                                                                                                                                                                                                                                                                                                                                                                                                                                                                             | -3.1    | 13.3      | 116.5     | -1.6     | 12.4         | 17.2         | 104.8        | 51.3         | December  |
| 1059.4 734.4 906.4 1038.9                                                                                                                                                                                                                                                                                                                                                                                                                                                   |         |           | 1038.9    |          |              | 906.4        | 734.4        | 1059.4       |           |